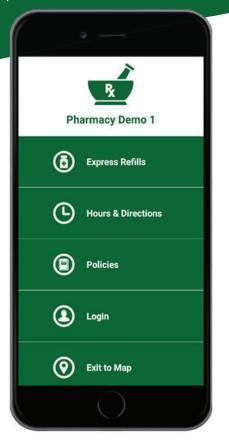

# **HOME SCREEN**

The Home screen displays several options, including **Express Refills**. Choose this to request a refill. You can enter the prescription number or tap the camera icon to scan the barcode on your current prescription label.

# **EXPRESS REFILLS**

Enter up to 6 prescriptions for refill at a time by typing their Rx numbers or scanning the labels. To request more than 6 refills, just repeat the process. Choose a delivery option, and then tap **Refill**.