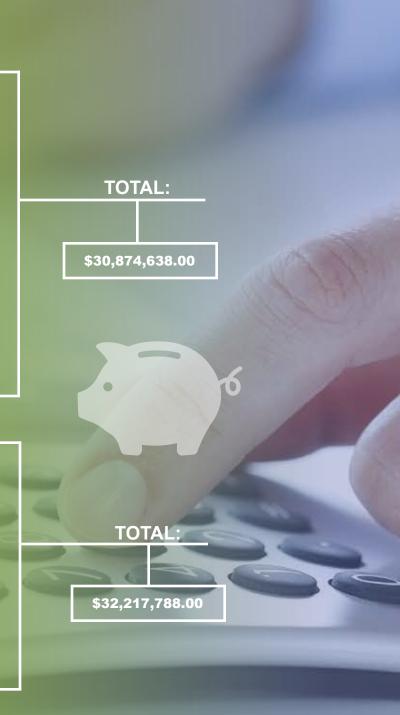

## **EXPENSES**

| Preventative Care                       | \$7,211,488.00 |
|-----------------------------------------|----------------|
| Administrative & General Services       | \$5,541,880.00 |
| Maternal Child Health                   | \$4,272,310.00 |
| Nutrition & Chronic Disease             | \$3,488,247.00 |
| Dental                                  | \$2,163,687.00 |
| Communicable Disease                    | \$2,791,655.00 |
| Environmental Health                    | \$2,189,661.00 |
| Pharmacy                                | \$542,666.00   |
| Health Statistics, Planning, & Research | \$263,290.00   |
| Emergency Preparedness & Response       | \$400,096.00   |
| COVID-19 Operations                     | \$2,009,658.00 |

#### **REVENUE**

| State Appropriated   | \$11,666,391.00 |
|----------------------|-----------------|
| Federal Appropriated | \$10,969,434.00 |
| Clinic Fees          | \$1,587,503.00  |
| Environmental Fees   | \$2,532,158.00  |
| Medicaid             | \$811,532.00    |
| Vital Statistics     | \$722,148.00    |
| City of Jacksonville | \$755,535.00    |
| Other/Private        | \$3,123,087.00  |